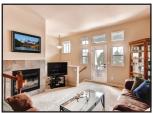

## **1651 VENICE LANE**

2 Bedroom, 3 Bath, 1766 Sq. Ft.

\$329,700

- LIKE NEW Low Maintenance Townhome in Southwest Longmont!
- South Facing Unit Opens to Greenbelt w/ Lovely Mountain Views
- Kitchen w/ Maple Cabinets, Granite Counters, Gas Stove & SS Appl
- Open Dining Area & Living Room w/ Fireplace & South Facing Deck
- $\bullet$  2 Spacious Bedrooms on the Upper Floor Each w/ Their Own Bath
- Attached 2-Car Garage w/ LARGE Storage Area! Well Maintained!