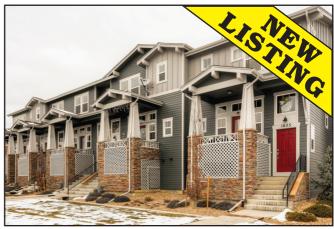

## FEATURED PROPERTY!

## **1651 VENICE LANE**

2 Bedroom, 3 Bath, 1766 Sq. Ft.

\$329,700

- LIKE NEW Low Maintenance Townhome in Southwest Longmont!
- South Facing Unit Opens to Greenbelt w/ Lovely Mountain Views
- Kitchen w/ Maple Cabinets, Granite Counters, Gas Stove & SS Appl
- Open Dining Area & Living Room w/ Fireplace & South Facing Deck
- $\bullet$  2 Spacious Bedrooms on the Upper Floor Each w/ Their Own Bath
- Attached 2-Car Garage w/ LARGE Storage Area! Well Maintained!