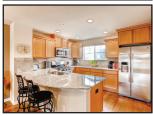

## **1651 VENICE LANE**

2 Bedroom, 3 Bath, 1766 Sq. Ft.

\$329,700

- LIKE NEW Low Maintenance Townhome in Southwest Longmont!
- South Facing Unit Opens to Greenbelt w/ Lovely Mountain Views
- Kitchen w/ Maple Cabinets, Granite Counters, Gas Stove & SS Appl
- Open Dining Area & Living Room w/ Fireplace & South Facing Deck
- $\bullet$  2 Spacious Bedrooms on the Upper Floor Each w/ Their Own Bath
- Attached 2-Car Garage w/ LARGE Storage Area! Well Maintained!