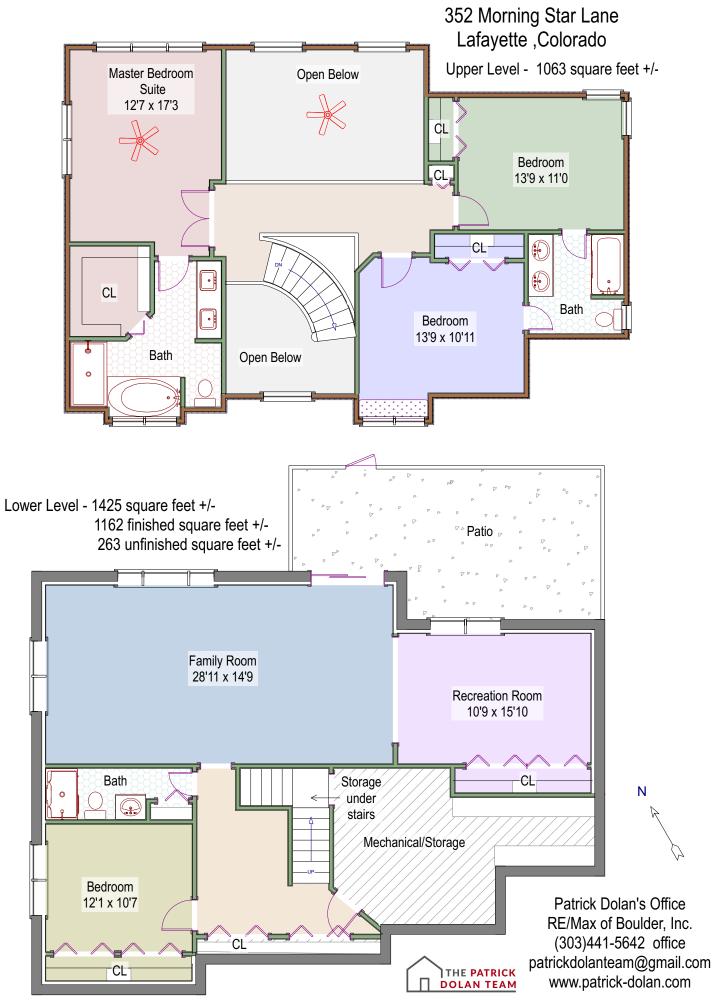

## 352 Morning Star Lane Lafayette ,Colorado

Measurements of doors, windows and rooms are approximate and no responsibility is taken for any ommission or mis-statement. These plans are for visual representation purposes only. Only those items contained in the contract of sale convey with the property. Floor plan is not an architectural as-built nor a survey of any kind. Square footage is determined using exterior wall dimensions and is not guaranteed. Floor plan is for the exclusive use of Patrick Dolan and may not be transferred or sold.

Measurements of doors, windows and rooms are approximate and no responsibility is taken for any ommission or mis-statement. These plans are for visual representation purposes only. Only those items contained in the contract of sale convey with the property. Floor plan is not an architectural as-built nor a survey of any kind. Square footage is determined using exterior wall dimensions and is not guaranteed. Floor plan is for the exclusive use of Patrick Dolan and may not be transferred or sold. Floor Plans prepared by Overhead Views, (303)886-9578, esw@overheadviews.com