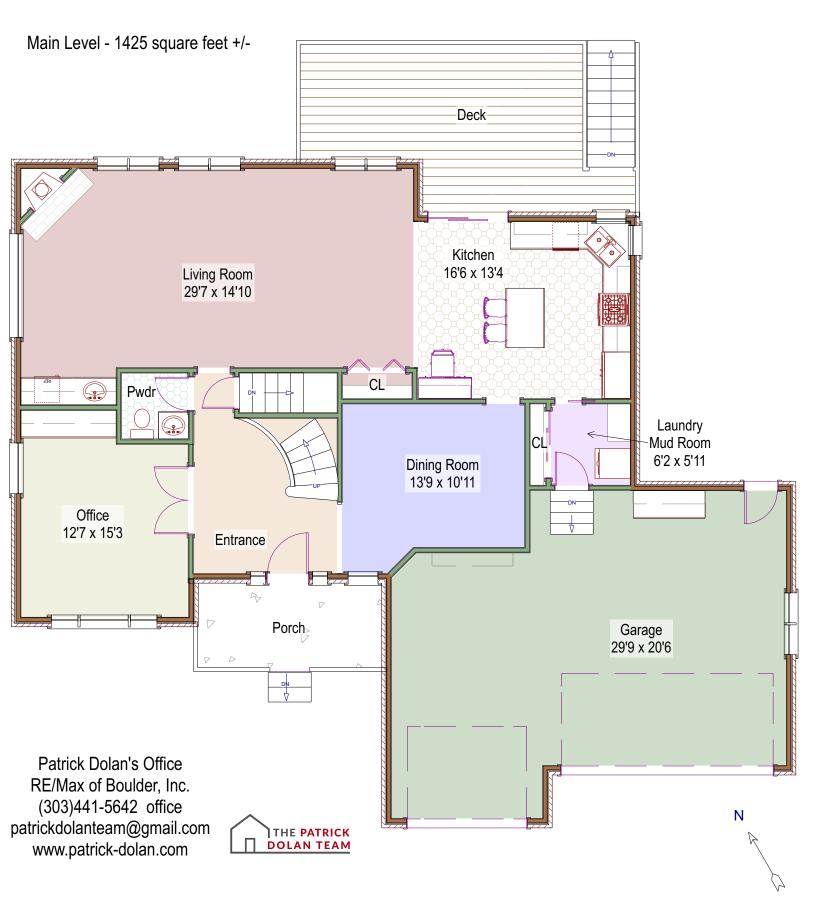

## 352 Morning Star Lane Lafayette ,Colorado

Measurements of doors, windows and rooms are approximate and no responsibility is taken for any ommission or mis-statement. These plans are for visual representation purposes only. Only those items contained in the contract of sale convey with the property. Floor plan is not an architectural as-built nor a survey of any kind. Square footage is determined using exterior wall dimensions and is not guaranteed. Floor plan is for the exclusive use of Patrick Dolan and may not be transferred or sold.

Measurements of doors, windows and rooms are approximate and no responsibility is taken for any ommission or mis-statement. These plans are for visual representation purposes only. Only those items contained in the contract of sale convey with the property. Floor plan is not an architectural as-built nor a survey of any kind. Square footage is determined using exterior wall dimensions and is not guaranteed. Floor plan is for the exclusive use of Patrick Dolan and may not be transferred or sold. Floor Plans prepared by Overhead Views, (303)886-9578, esw@overheadviews.com