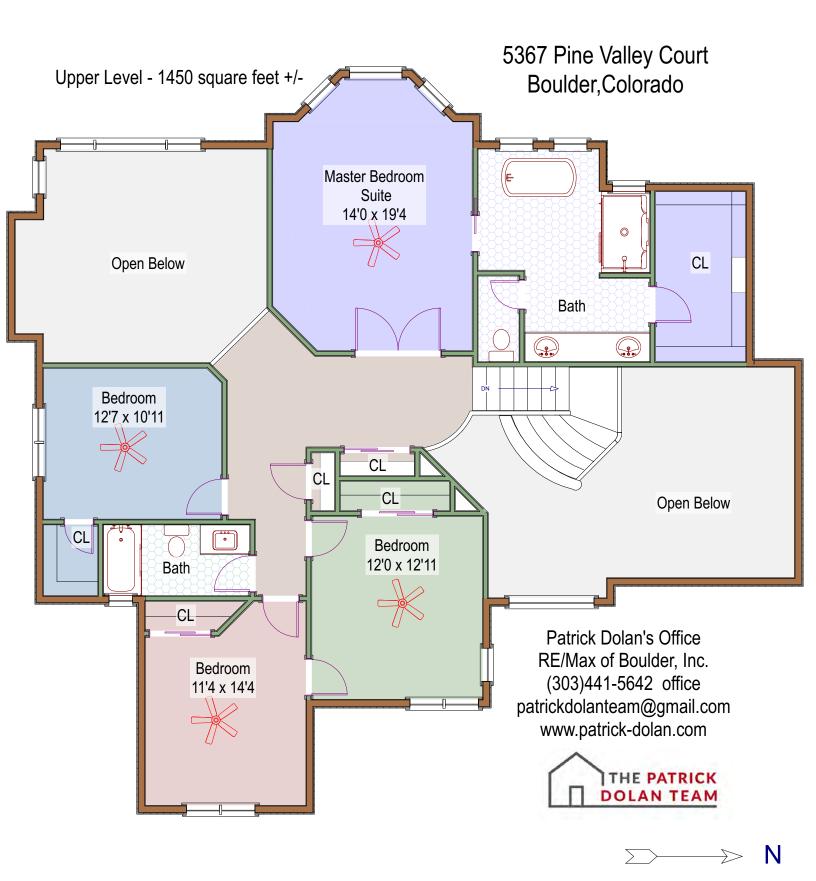

## 5367 Pine Valley Court Boulder, Colorado

Lower Level - 1605 square feet +/-1381 finished square feet +/-214 unfinished square feet +/-CL Recreation Room 33'11 x 15'1 Bedroom 13'6 x 14'4 Bath Wet Bar Office 16'9 x 11'0 11'7 x 12'10 Storage Mechanical