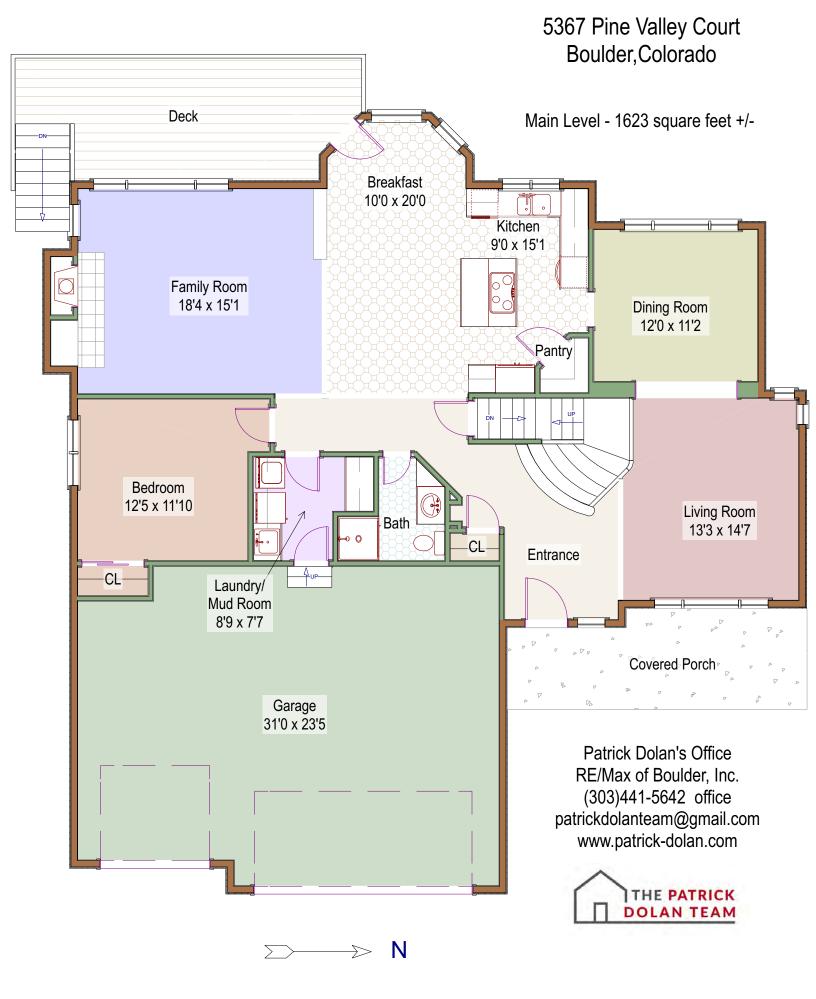

## 5367 Pine Valley Court Boulder, Colorado

Lower Level - 1605 square feet +/-1381 finished square feet +/-214 unfinished square feet +/-CL Recreation Room 33'11 x 15'1 Bedroom 13'6 x 14'4 Bath Wet Bar Office 16'9 x 11'0 11'7 x 12'10 Storage Mechanical