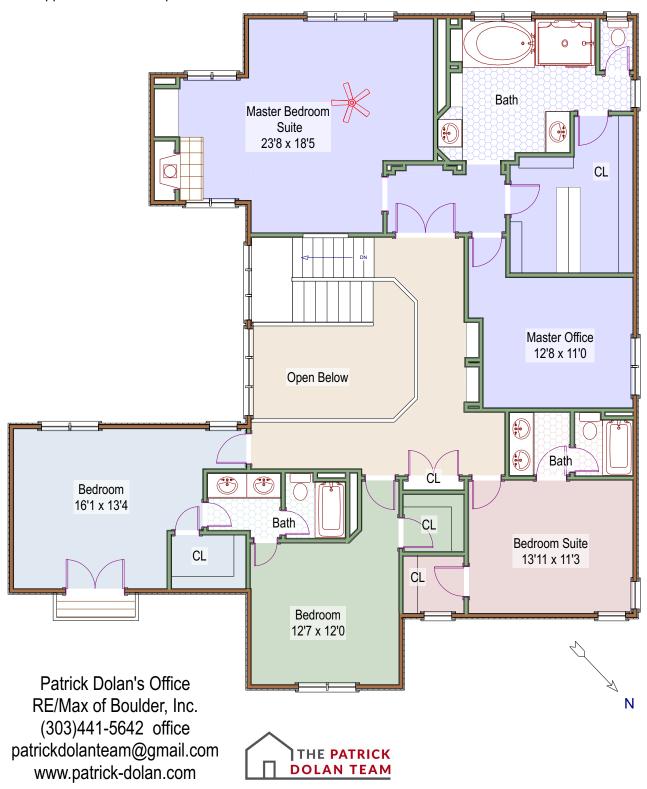

## 4195 Broadmoor Loop Broomfield, Colorado

Upper Level - 2056 square feet +/-

## 4195 Broadmoor Loop Broomfield, Colorado

Measurements of doors, windows and rooms are approximate and no responsibility is taken for any ommission or mis-statement. These plans are for visual representation purposes only. Only those items contained in the contract of sale convey with the property. Floor plan is not an architectural as-built nor a survey of any kind. Square footage is determined using exterior wall dimensions and is not guaranteed. Floor plan is for the exclusive use of Patrick Dolan and may not be transferred or sold.