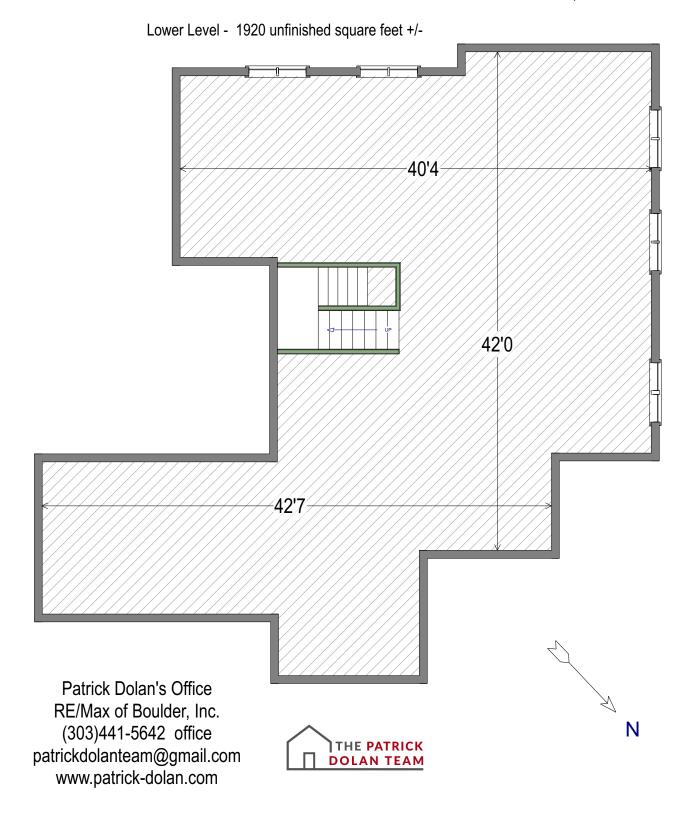

## 4195 Broadmoor Loop Broomfield, Colorado

Measurements of doors, windows and rooms are approximate and no responsibility is taken for any ommission or mis-statement. These plans are for visual representation purposes only. Only those items contained in the contract of sale convey with the property. Floor plan is not an architectural as-built nor a survey of any kind. Square footage is determined using exterior wall dimensions and is not guaranteed. Floor plan is for the exclusive use of Patrick Dolan and may not be transferred or sold.