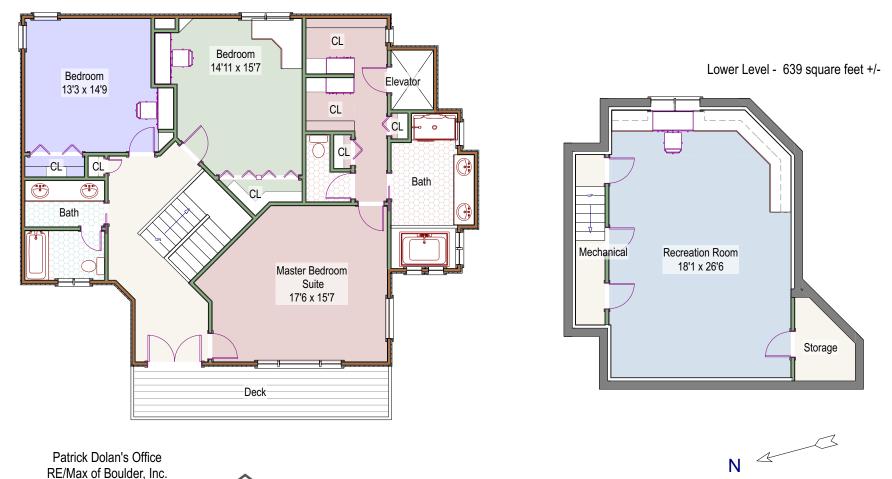

824 Cpress Drive Boulder,Colorado

Upper Level - 1380 square feet +/-

Patrick Dolan's Office RE/Max of Boulder, Inc. (303)441-5642 office patrickdolanteam@gmail.com www.patrick-dolan.com

Measurements are approximate and no responsibility is taken for any ommission or mis-statement. These plans are for visual representation purposes only. Only those items contained in the contract of sale convey with the property. Floor plan is not an architectural as-built nor a survey of any kind. Square footage is determined using exterior wall dimensions and is not guaranteed. Floor plan is for the exclusive use of Patrick Dolan and may not be transferred or sold.

Floor Plans prepared by Overhead Views, (303)886-9578, esw@overheadviews.com