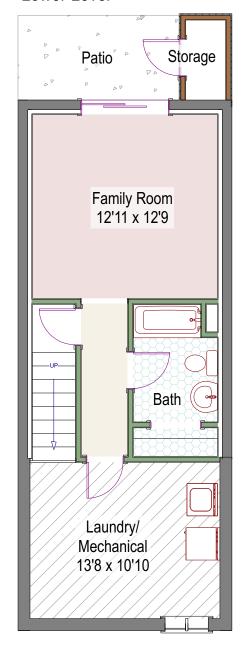

## **Lower Level**

936 Milo Circle, unit A Lafayette, Colorado

Patrick Dolan's Office RE/Max of Boulder, Inc. (303)441-5642 office patrickdolanteam@gmail.com www.patrick-dolan.com

Measurements are approximate and no responsibility is taken for any ommission or mis-statement. These plans are for visual representation purposes only. Floor plan is not an architectural as-built. Square footage is determined using exterior wall dimensions and is not guaranteed. Floor plan is for the exclusive use of Patrick Dolan and may not be transferred or sold.