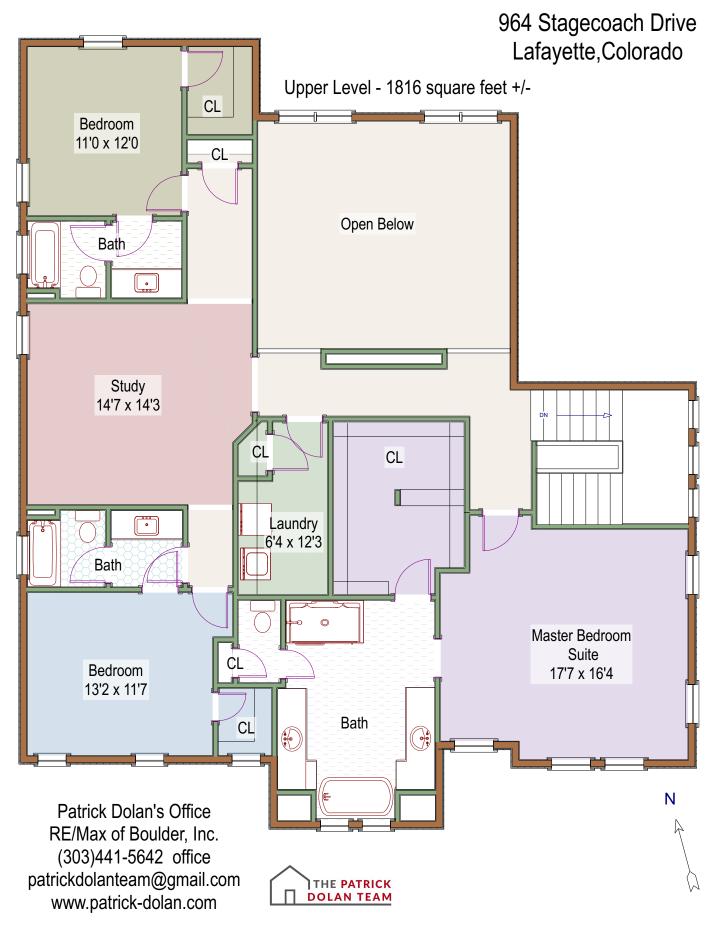

Floor Plans prepared by Overhead Views, (303)886-9578, esw@overheadviews.com

Lower Level - 1907 square feet +/1824 finished square feet +/83 unfinished square feet +/-

964 Stagecoach Drive Lafayette, Colorado