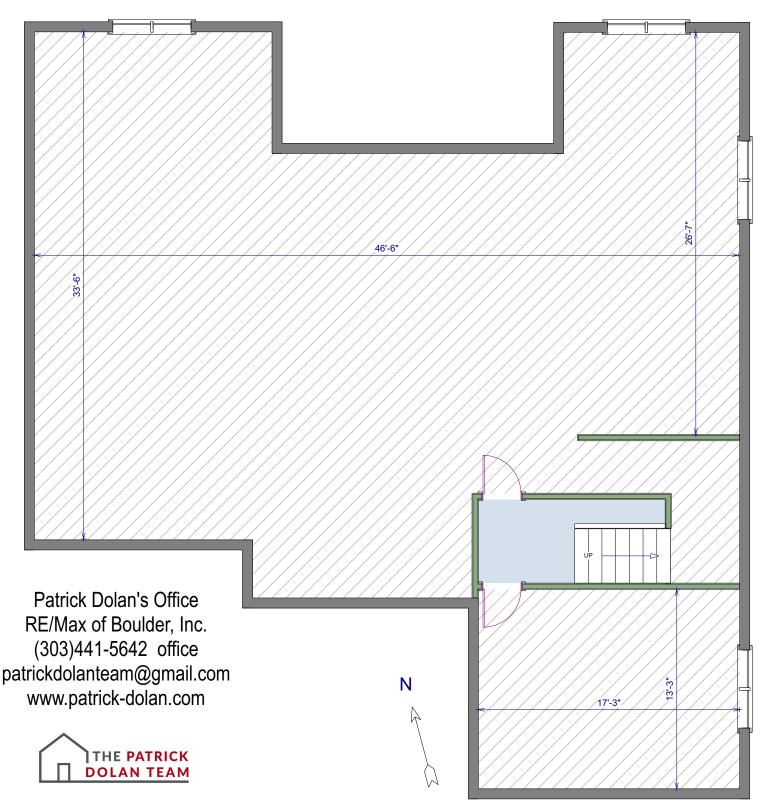

Floor Plans prepared by Overhead Views, (303)886-9578, esw@overheadviews.com

Lower Level - 1907 square feet +/1824 finished square feet +/83 unfinished square feet +/-

964 Stagecoach Drive Lafayette, Colorado