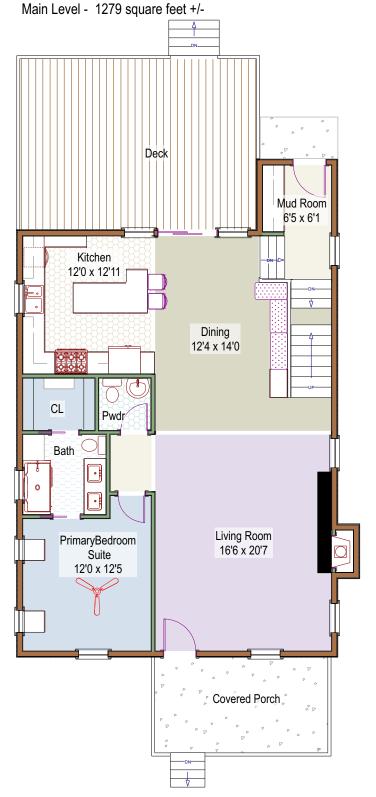

Property includes two detached garages 19'5 x 23'5 and 11'3 x 19'4

Patrick Dolan's Office RE/Max of Boulder, Inc. (303)441-5642 office patrickdolanteam@gmail.com www.patrick-dolan.com

THE PATRICK

DOLAN TEAM