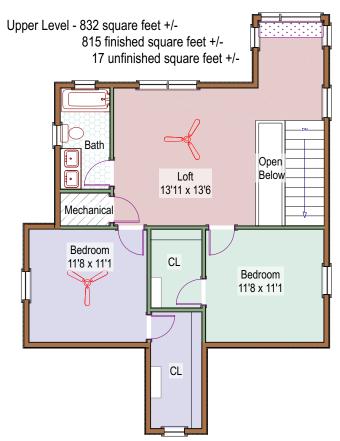

Floor Plans prepared by Overhead Views, (303)886-9578, esw@overheadviews.com

Lower Level - 1202 square feet +/-862 finished square feet +/-340 unfinished square feet +/-