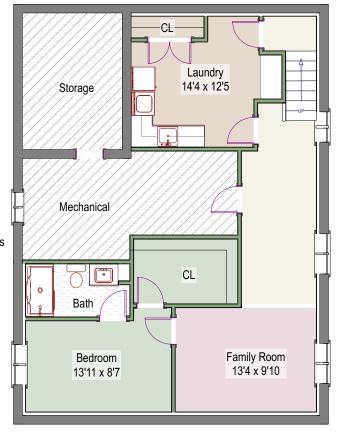

Floor Plans prepared by Overhead Views, (303)886-9578, esw@overheadviews.com

Lower Level - 1202 square feet +/-862 finished square feet +/-340 unfinished square feet +/-