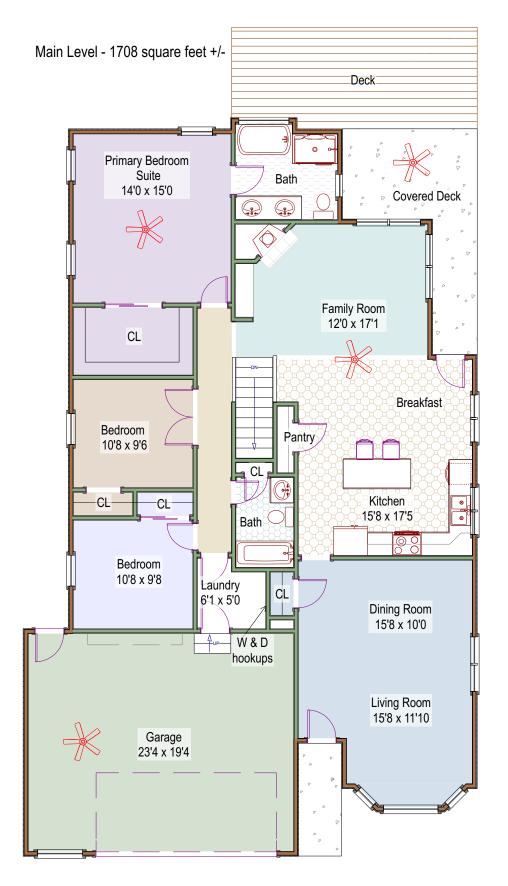

1634 Walker Street Erie.Colorado

Lower Level - 770 square feet +/-702 finished square feet +/-68 unfinished square feet +/-

Patrick Dolan's Office RE/Max of Boulder, Inc. (303)441-5642 office patrickdolanteam@gmail.com www.patrick-dolan.com