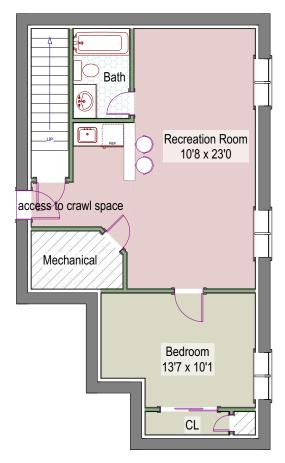

1634 Walker Street Erie.Colorado

Lower Level - 770 square feet +/-702 finished square feet +/-68 unfinished square feet +/-

Patrick Dolan's Office RE/Max of Boulder, Inc. (303)441-5642 office patrickdolanteam@gmail.com www.patrick-dolan.com