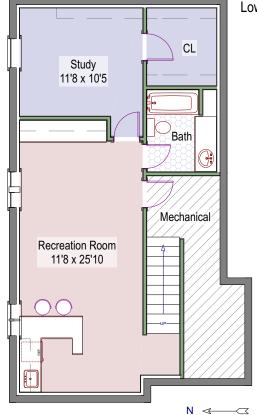

## 4378 Lariat Way Boulder, Colorado

Upper Level - 1015 square feet +/-

Lower Level - 812 square feet +/-659 finished square feet +/-123 unfinished square feet +/-

Patrick Dolan's Office RE/Max of Boulder, Inc. (303)441-5642 office patrickdolanteam@gmail.com www.patrick-dolan.com