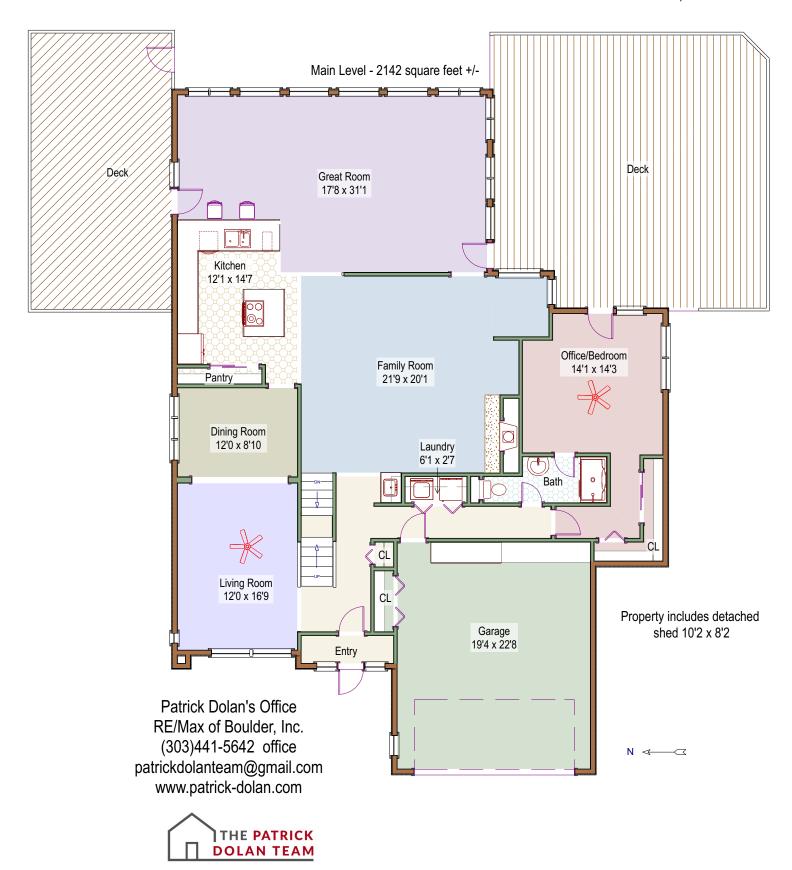

## 4378 Lariat Way Boulder, Colorado

Upper Level - 1015 square feet +/-

Lower Level - 812 square feet +/-659 finished square feet +/-123 unfinished square feet +/-

Patrick Dolan's Office RE/Max of Boulder, Inc. (303)441-5642 office patrickdolanteam@gmail.com www.patrick-dolan.com