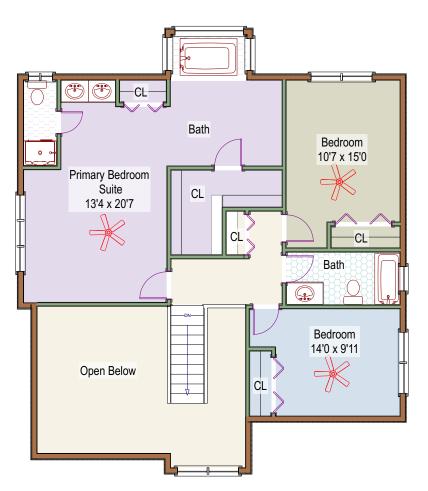

## 4378 Lariat Way Boulder, Colorado

Upper Level - 1015 square feet +/-

Lower Level - 812 square feet +/-659 finished square feet +/-123 unfinished square feet +/-

Patrick Dolan's Office RE/Max of Boulder, Inc. (303)441-5642 office patrickdolanteam@gmail.com www.patrick-dolan.com