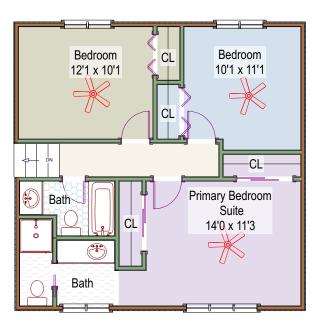

Upper Level - 683 square feet +/-

Lower Level - 640 square feet +/-591 finished square feet +/-49 unfinished square feet +/-

Measurements are approximate and no responsibility is taken for any ommission or mis-statement. These plans are for visual representation purposes only. Floor plan is not an architectural as-built. Square footage is determined using exterior wall dimensions and is not guaranteed. Floor plan is forthe exclusive use of Patrick Dolan and may not be transferred or sold.