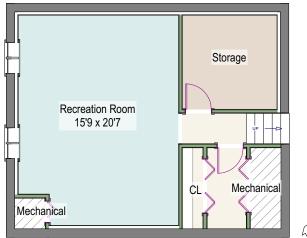

Upper Level - 683 square feet +/-

Lower Level - 640 square feet +/-591 finished square feet +/-49 unfinished square feet +/-

Measurements are approximate and no responsibility is taken for any ommission or mis-statement. These plans are for visual representation purposes only. Floor plan is not an architectural as-built. Square footage is determined using exterior wall dimensions and is not guaranteed. Floor plan is forthe exclusive use of Patrick Dolan and may not be transferred or sold.