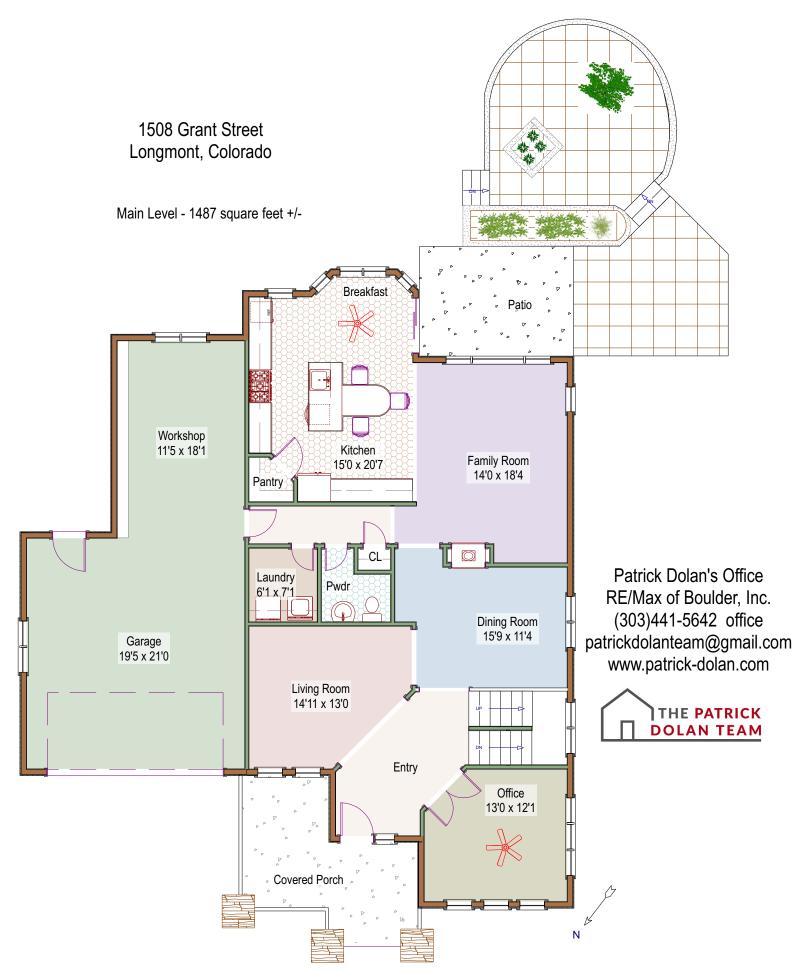

Measurements are approximate and no responsibility is taken for any ommission or mis-statement. These plans are for visual representation purposes only. Floor plan is not an architectural as-built. Square footage is determined using exterior wall dimensions and is not guaranteed. Floor plan is forthe exclusive use of Patrick Dolan and may not be transferred or sold. Floor Plans prepared by Overhead Views, (303)886-9578, esw@overheadviews.com

## 1508 Grant Street Longmont, Colorado

Measurements are approximate and no responsibility is taken for any ommission or mis-statement. These plans are for visual representation purpose architectural as-built. Square footage is determined using exterior wall dimensions and is not guaranteed. Floor plan is forthe exclusive use of Patric transferred or sold.