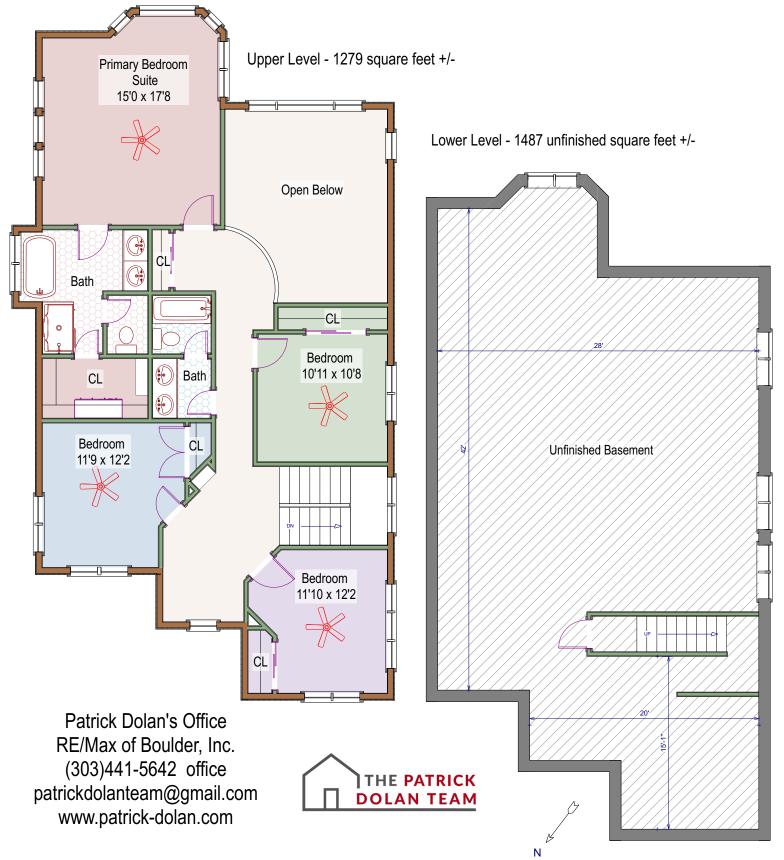

Measurements are approximate and no responsibility is taken for any ommission or mis-statement. These plans are for visual representation purposes only. Floor plan is not an architectural as-built. Square footage is determined using exterior wall dimensions and is not guaranteed. Floor plan is forthe exclusive use of Patrick Dolan and may not be transferred or sold. Floor Plans prepared by Overhead Views, (303)886-9578, esw@overheadviews.com

## 1508 Grant Street Longmont, Colorado

Measurements are approximate and no responsibility is taken for any ommission or mis-statement. These plans are for visual representation purpose architectural as-built. Square footage is determined using exterior wall dimensions and is not guaranteed. Floor plan is forthe exclusive use of Patric transferred or sold.