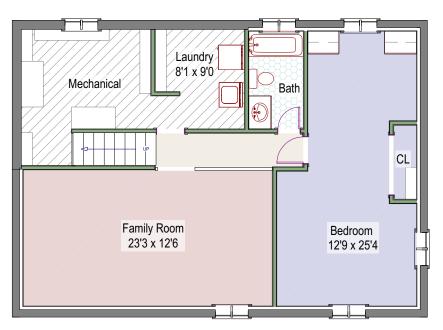

## Main Level - 1338 square feet +/-

Lower Level - 1026 square feet +/-804 finished square feet +/-222 unfinished square feet +/-

Patrick Dolan's Office RE/Max of Boulder, Inc. (303)441-5642 office patrickdolanteam@gmail.com www.patrick-dolan.com