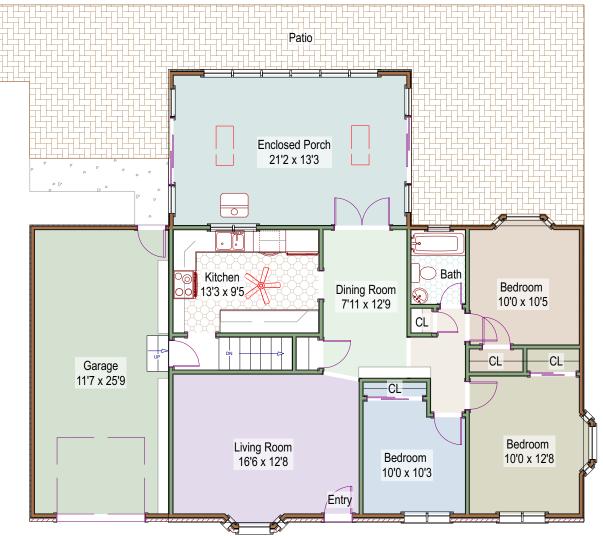

## Main Level - 1338 square feet +/-

Lower Level - 1026 square feet +/-804 finished square feet +/-222 unfinished square feet +/-

Patrick Dolan's Office RE/Max of Boulder, Inc. (303)441-5642 office patrickdolanteam@gmail.com www.patrick-dolan.com