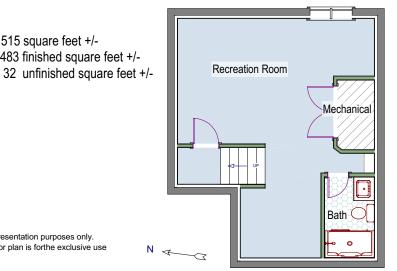

Main Level - 843 square feet +/-

Lower Level - 515 square feet +/-

483 finished square feet +/-

Patrick Dolan's Office RE/Max of Boulder, Inc. (303)441-5642 office patrickdolanteam@gmail.com www.patrick-dolan.com

8'0 x 13'3

Entry

Covered Porch

Pantry

Kitchen

8'7 x 13'3

Living Room 14'8 x 13'10

Measurements are approximate and no responsibility is taken for any ommission or mis-statement. These plans are for visual representation purposes only. Floor plan is not an architectural as-built. Square footage is determined using exterior wall dimensions and is not guaranteed. Floor plan is forthe exclusive use of Patrick Dolan and may not be transferred or sold.