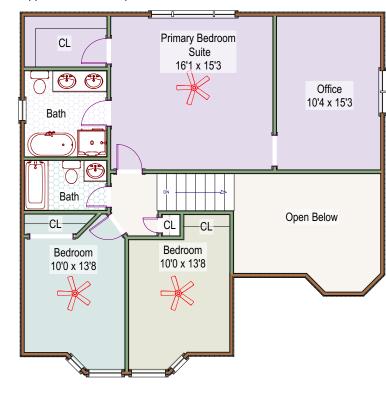

Deck

Family Room

18'5 x 13'9

Pwdr

Garage 30'6 x 19'9

Laundry

5'0 x 5'0

Dining Room

8'0 x 13'3

Entry

Covered Porch

Pantry

Kitchen

8'7 x 13'3

Living Room 14'8 x 13'10

Measurements are approximate and no responsibility is taken for any ommission or mis-statement. These plans are for visual representation purposes only. Floor plan is not an architectural as-built. Square footage is determined using exterior wall dimensions and is not guaranteed. Floor plan is forthe exclusive use of Patrick Dolan and may not be transferred or sold.